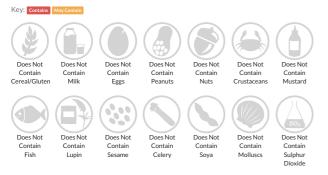

## Allergy Information

Ingredients

Sugar, Strawberries, Gelling Agent: Citrus Pectin, Acidity Regulator: Citric Acid

#### **Dietary Information**