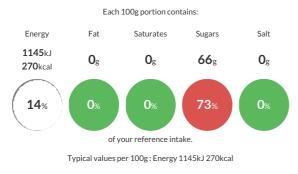

#### **Reference** Intake

### Nutritional Information

| Typical Values     | Per 100g          |
|--------------------|-------------------|
| Energy             | 1145kJ<br>270kCal |
| Carbohydrates      | 66g               |
| of which sugars    | 66g               |
| Fat                | Og                |
| of which saturates | Og                |
| Fibre              | Og                |
| Protein            | Og                |
| Salt               | Og                |