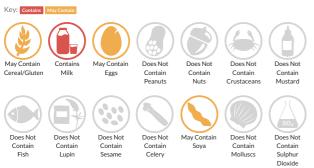

ditions for full terms and conditions

# Dairy Vanilla Pod Ice Cream 4.75 Litre

Vanilla Dairy Ice Cream with Ground Vanilla Pod

Traded Unit GTIN: 5030210003558 Internal GTIN: 5030210003558 Supplier: New Forest Ice Cream Suppliers Product Code : 2248

# **Reference** Intake



Typical values per 100g : Energy 847kJ 203kcal

### Nutritional Information

| Typical Values     | Per 100g         |
|--------------------|------------------|
| Energy             | 847kJ<br>203kCal |
| Carbohydrates      | 20.4g            |
| of which sugars    | 20.4g            |
| Fat                | 11.7g            |
| of which saturates | 7.3g             |
| Fibre              | <0.5g            |
| Protein            | 4.1g             |
| Salt               | 0.2g             |

# Allergy Information



# **Dietary Information**



#### Allergen Statement May contain soya, gluten

# Ingredients

Whole MILK, double cream 18% from MILK, sugar, skimmed MILK powder, dextrose, emulsifier mono-and di-glycerides of fatty acids vegetable origin, stabilisers sodium alginate, guar gum, natural flavouring 0.66% contains mixture of natural flavouring substances and flavouring preparations, propylene glycol, water, ethyl alcohol, vanilla bean seeds (0.04%).