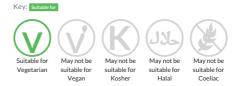

nditions

# Dairy Vanilla Pod Ice Cream 4.75 Litre

Vanilla Dairy Ice Cream with Ground Vanilla Pod

Traded Unit GTIN: 5030210003558 Internal GTIN: 5030210003558 Supplier: New Forest Ice Cream Suppliers Product Code : 2248

# **Reference** Intake



Typical values per 100g : Energy 847kJ 203kcal

### Nutritional Information

| Typical Values     | Per 100g         |
|--------------------|------------------|
| Energy             | 847kJ<br>203kCal |
| Carbohydrates      | 20.4g            |
| of which sugars    | 20.4g            |
| Fat                | 11.7g            |
| of which saturates | 7.3g             |
| Fibre              | <0.5g            |
| Protein            | 4.1g             |
| Salt               | 0.2g             |

# Allergy Information



# **Dietary Information**



#### Allergen Statement May contain soya, gluten

# Ingredients

Whole MILK, double cream 18% from MILK, sugar, skimmed MILK powder, dextrose, emulsifier mono-and di-glycerides of fatty acids vegetable origin, stabilisers sodium alginate, guar gum, natural flavouring 0.66% contains mixture of natural flavouring substances and flavouring preparations, propylene glycol, water, ethyl alcohol, vanilla bean seeds (0.04%).