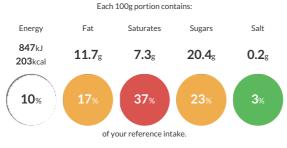

# **Reference** Intake

Typical values per 100g : Energy 847kJ 203kcal

### Nutritional Information

| Typical Values     | Per 100g         |
|--------------------|------------------|
| Energy             | 847kJ<br>203kCal |
| Carbohydrates      | 20.4g            |
| of which sugars    | 20.4g            |
| Fat                | 11.7g            |
| of which saturates | 7.3g             |
| Fibre              | <0.5g            |
| Protein            | 4.1g             |
| Salt               | 0.2g             |