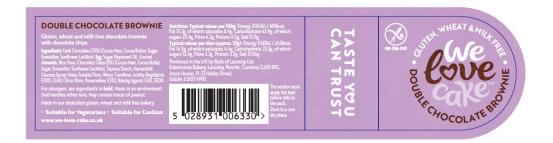

#### Combination:

**Packaging Continued** 

**Product Code:** 

**WLC0633** 

Inner Label:

**Composition & Storage** 

**Description:** Gluten, wheat and milk free chocolate brownie with chocolate chips.

**Ingredients:** See Page 2.

Allergen Statement: For allergens, including cereals containing gluten, see ingredients in CAPITALS.

#### **Preparation & Usage from Frozen**

M/wave: See Page 3.

Oven: See Page 3.

Grill: See Page 3.

Frying: See Page 3.

Other: See Page 3.

|                                | Dietary & Health Information |                                   |            | Average Nutritional          |           | Per serving |
|--------------------------------|------------------------------|-----------------------------------|------------|------------------------------|-----------|-------------|
|                                |                              | Contains                          |            | G                            | Per 100 g | 53 g        |
| Suitable for Vegetarians       | Yes                          | Milk / Derivatives                | No         | kJoules                      | 2043      | 1083        |
| _                              |                              |                                   |            | Kcals                        | 491       | 260         |
| Suitable for Vegans            | No                           | Egg / Derivatives                 | Yes        | Fat (g)                      | 31.2      | 16.5        |
| Suitable for Coeliacs          | Yes                          | Soya                              | No         | of which saturates (g)       | 8.4       | 4.5         |
| TT 1 1 A 1                     |                              | •                                 |            | of which monounsaturates (g) | 15.7      | 8.3         |
| Halal Approved                 | No                           | SO <sub>2</sub> /Sulphites >10ppm | No         | of which polyunsaturates (g) | 5.7       | 3           |
| Kosher Approved                | No                           | Sesame Seeds                      | No         | Carbohydrate (g)             | 43.9      | 23.3        |
|                                |                              |                                   | 110        | of which sugars (g)          | 25.4      | 13.5        |
| Contains                       |                              | Celery                            | No         | Fibre (g)                    | 4.2       | 2.2         |
| Artificial colours             | No                           | Mustard                           | No         | Protein (g)                  | 6.5       | 3.4         |
|                                |                              |                                   | Sodium (g) |                              | 0.04      | 0.021       |
| Hydrogenated Fats              | No                           | Peanuts / Derivatives             | No*        | expressed in salt (g)        | 0.10      | 0.05        |
| GM Ingredients/Derivatives     | No                           | Fish                              | No         | Zinc (mg)                    |           |             |
| MSG                            | No                           | Crustaceans / Shell Fish          | No         | Iron (mg)                    |           |             |
| C1. ( 11. 11 1' (              | No                           | 0.1 N                             | Yes        | Ash (g)                      | 1         | 0.5         |
| Gluten as added Ingredient     |                              | Other Nuts                        |            | Vitamin A (μg)               |           |             |
| Wheat & Wheat Derivatives      | No                           | Lupin / Derivatives               | No         | Vitamin C (mg)               |           |             |
| Other Gluten Cereals/Derivs No |                              | Molluses                          | No         | Folate (µg)                  |           |             |
|                                |                              |                                   |            | Calcium (mg)                 |           |             |
| * My contain.                  |                              |                                   |            |                              |           |             |

Approved Date: 01/03/2023 Approved by: Christopher Stobart

| Ingredients               |                                                               | <b>Product Code:</b>           | WLC0633                                                                                            |
|---------------------------|---------------------------------------------------------------|--------------------------------|----------------------------------------------------------------------------------------------------|
| ALMONDS, Rice Flour, Choc | olate Chips (5%) (Cocoa Mass, rrup); Maize Soluble Fibre, Wat | Cocoa Butter, Sugar, Emulsifie | EGG, Sugar, Rapeseed Oil, Ground or (Sunflower Lecithin)), Tapioca ors (E300, E260); Citrus Fibre, |
| (====), =======           | g (=0 11, =0 00)                                              |                                |                                                                                                    |
|                           |                                                               |                                |                                                                                                    |
|                           |                                                               |                                |                                                                                                    |
|                           |                                                               |                                |                                                                                                    |
|                           |                                                               |                                |                                                                                                    |
|                           |                                                               |                                |                                                                                                    |
|                           |                                                               |                                |                                                                                                    |
|                           |                                                               |                                |                                                                                                    |
|                           |                                                               |                                |                                                                                                    |
|                           |                                                               |                                |                                                                                                    |
|                           |                                                               |                                |                                                                                                    |
|                           |                                                               |                                |                                                                                                    |
|                           |                                                               |                                |                                                                                                    |
|                           |                                                               |                                |                                                                                                    |