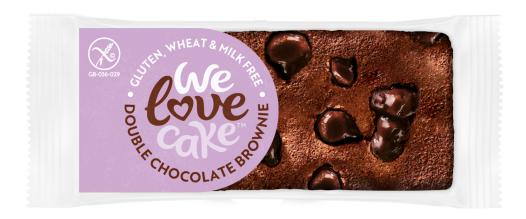

|                                      |
|                                                            |                                     |                                      |
|                                                            |                                     |                                      |
|                                                            |                                     |                                      |
|                                                            |                                     |                                      |

**Product & Packaging** 

**Product Code:** 

**WLC0633** 

Lifestyle:



Outer Case:



**Packaging Continued** 

**Product Code:** 

**WLC0633** 

Inner Pack/Case:



#### Combination:



**Packaging Continued** 

**Product Code:** 

**WLC0633** 

Inner Label:



#### Outer Case Line Drawing:



Central Foods Ltd, Maple Court, Ash Lane, Collingtree, Northants, NN4 0NB. Tel:01604 858522 Registered Number: 2666517, Registered in England