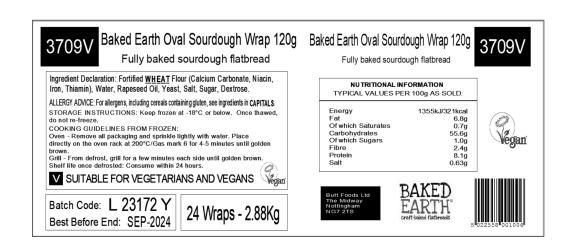

Product: Oval Sourdough Wrap 120g

Brand: Baked Earth

BFL3709V

**Product Code:** 

**Pack Details** 

Contents No. Pcs in Case: 24 Avg. Pce Wt: 120 g Case Net Wt: 2.88 kg

Count/Wt per Inner: 6/720g Inners per Case: 4 Pack Size: 1 x 24

Inners suitable for sale separately?: No Barcode Inner: N/A Barcode Outer: 5022558001006

 Palletisation
 Cases per Layer:
 16
 No. of Layers:
 9
 Inners/Pallet:
 576
 Cases/Pallet:
 144

**Dimensions** Case mm: 285 x 240 x 173 Cubic ms: 0.012 Inner mm: N/A **Commodity Code** 1905 90 30 00

PackagingPrimary plastic:20 gSecondary plastic:N/A gTertiary plastic:N/A gWtsPrimary board:200 gSecondary board:N/A gMetal:N/A g

**Composition & Storage** 

**Description:** Fully baked sourdough flatbread.

Ingredients: Fortified WHEAT Flour (Calcium Carbonate, Niacin, Iron, Thiamin), Water, Rapeseed Oil, Yeast, Salt, Sugar, Dextrose.

Allergen Statement: For allergens, including cereals containing gluten, see ingredients in CAPITALS.

**May Contain:** 

Meat Country of Origin: N/A Store Frozen: -18°C Min Life on Del. 169 Days

**Preparation & Usage from Frozen** 

M/wave: See Page 2.

Oven: See Page 2.

Grill: See Page 2.

Frying: See Page 2.

Other: See Page 2.