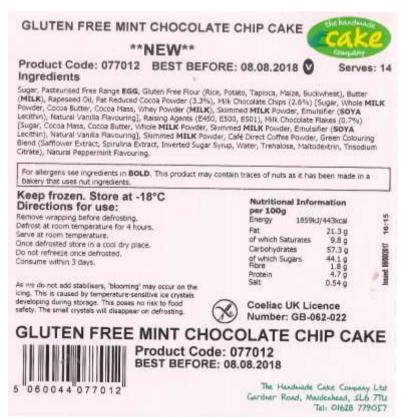

### **Product Label**

# GLUTEN FREE MINT CHOCOLATE CHIP CAKE

**Product Code 077012** 

Serves 14

Format 14 Slices

**Product Description** A moist chocolate sponge filled with a mint buttercream studded with milk chocolate chips and topped with mint buttercream and sprinkled with milk chocolate flakes.

### **Ingredients List**

Sugar, Pasteurised Free Range **EGG**, Gluten Free Flour (Rice, Potato, Tapioca, Maize, Buckwheat), Butter (**MILK**), Rapeseed Oil, Fat Reduced Cocoa Powder (3.3%), Milk Chocolate Chips (2.6%) [Sugar, Whole **MILK** Powder, Cocoa Butter, Cocoa Mass, Whey Powder (**MILK**), Skimmed **MILK** Powder, Emulsifier (**SOYA** Lecithin), Natural Vanilla Flavouring], Raising Agents (E450, E500, E501), Milk Chocolate Flakes (0.7%) [Sugar, Cocoa Mass, Cocoa Butter, Whole **MILK** Powder, Skimmed **MILK** Powder, Emulsifier (**SOYA** Lecithin), Natural Vanilla Flavouring], Skimmed **MILK** Powder, Café Direct Coffee Powder, Green Colouring Blend (Safflower Extract, Spirulina Extract, Inverted Sugar Syrup, Water, Trehalose, Maltodextrin, Trisodium Citrate), Natural Peppermint Flavouring.

### **Allergen Information**

For allergens see ingredients in **BOLD**. This product may contain traces of nuts as it has been made in a bakery that uses nut ingredients.

#### **Directions for Use**

Remove wrapping before defrosting. Defrost at room temperature for 4 hours. Serve at room temperature. Once defrosted store in a cool dry place. Do not refreeze once defrosted. Consume within 3 days.

#### **Nutritional Information**

|                        | Per 100g Per Serving |      |  |
|------------------------|----------------------|------|--|
| Energy (kJ)            | 1859                 | 1729 |  |
| Energy (kcal)          | 443                  | 412  |  |
| Fat (g)                | 21.3                 | 19.8 |  |
| of which saturates (g) | 9.8                  | 9.1  |  |
| Carbohydrate (g)       | 57.3                 | 53.3 |  |
| of which sugars (g)    | 44.1                 | 41.0 |  |
| Fibre (g)              | 1.8                  | 1.7  |  |
| Protein (g)            | 4.7                  | 4.4  |  |
| Salt (g)               | 0.54                 | 0.50 |  |

## **Dietary Suitability**

| Coeliacs, wheat intolerant individuals | Y Coeliac UK License Number GB-062-022 |
|----------------------------------------|----------------------------------------|
| Lactose intolerant individuals         | N                                      |
| Nut allergy sufferers                  | N                                      |
| Vegetarians                            | Υ                                      |
| Vegans                                 | N                                      |
| Halal                                  | N                                      |

### **Bloom advice**

As we do not add stabilisers, 'blooming' may occur on the icing. This is caused by temperaturesensitive ice crystals developing during storage. This poses no risk to food safety. The small crystals will disappear on defrosting.