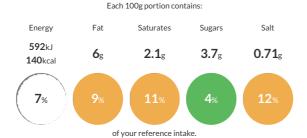

#### Reference Intake

Typical values per 100g: Energy 592kJ 140kcal

### Nutritional Information

| Typical Values     | Per 100g         |
|--------------------|------------------|
| Energy             | 592kJ<br>140kCal |
| Carbohydrates      | 13.7g            |
| of which sugars    | 3.7g             |
| Fat                | 6g               |
| of which saturates | 2.1g             |
| Fibre              | 0.8g             |
| Protein            | 7.6g             |
| Salt               | 0.71g            |