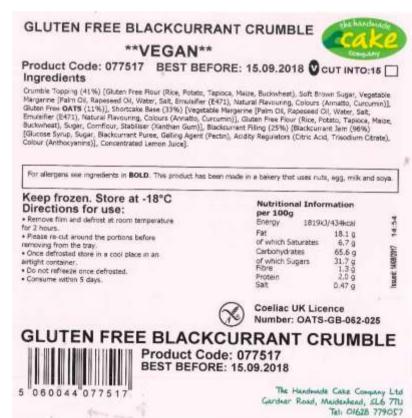

### \*\*VEGAN\*\*

# GLUTEN FREE BLACKCURRANT CRUMBLE

**Product Code 077517** 

Serves 15

Format 15 x Squares

**Product Description** A vegan, gluten free slice sandwiching a sticky blackcurrant jam between a shortcake base and crunchy oaty crumble.

### **Ingredients List**

Crumble Topping (41%) [Gluten Free Flour (Rice, Potato, Tapioca, Maize, Buckwheat), Soft Brown Sugar, Vegetable Margarine [Palm Oil, Rapeseed Oil, Water, Salt, Emulsifier (E471), Natural Flavouring, Colours (Annatto, Curcumin)], Gluten Free **OATS** (11%)], Shortcake Base (33%) [Vegetable Margarine [Palm Oil, Rapeseed Oil, Water, Salt, Emulsifier (E471), Natural Flavouring, Colours (Annatto, Curcumin)], Gluten Free Flour (Rice, Potato, Tapioca, Maize, Buckwheat), Sugar, Cornflour, Stabiliser (Xanthan Gum)], Blackcurrant Filling (25%) [Blackcurrant Jam (96%) [Glucose Syrup, Sugar, Blackcurrant Puree, Gelling Agent (Pectin), Acidity Regulators (Citric Acid, Trisodium Citrate), Colour (Anthocyanins)], Concentrated Lemon Juice].

#### **Allergen Information**

For allergens see ingredients in BOLD. This product has been made in a bakery that uses nuts, egg, milk and soya.

#### **Directions for Use**

- Remove film and defrost at room temperature for 2 hours.
- Please re-cut around the portions before removing from the tray.
- Once defrosted store in a cool place in an airtight container.
- Do not refreeze once defrosted.
- Consume within 5 days.

#### **Nutritional Information**

|                        | Per 100g | Per Serving |
|------------------------|----------|-------------|
| Energy (kJ)            | 1819     | 1382        |
| Energy (kcal)          | 434      | 330         |
| Fat (g)                | 18.1     | 13.8        |
| of which saturates (g) | 6.7      | 5.1         |
| Carbohydrate (g)       | 65.6     | 49.9        |
| of which sugars (g)    | 31.7     | 24.1        |
| Fibre (g)              | 1.3      | 1.0         |
| Protein (g)            | 2.0      | 1.5         |
| Salt (g)               | 0.47     | 0.36        |

# **Dietary Suitability**

| Coeliacs, wheat intolerant individuals | Y Coeliac UK License Number OATS-GB-062-025 |
|----------------------------------------|---------------------------------------------|
| Lactose intolerant individuals         | N                                           |
| Nut allergy sufferers                  | N                                           |
| Vegetarians                            | Υ                                           |
| Vegans                                 | Υ                                           |
| Halal                                  | N                                           |