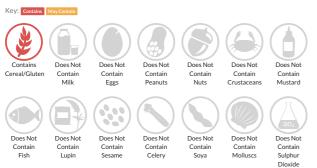

# Allergy Information

## Ingredients

WHEAT flour (with calcium, iron, niacin, thiamin), water, rapeseed oil, raising agents (E450, E500, E341), salt, sugar, acidity regulators (E296, E330), yeast, preservative (E282)