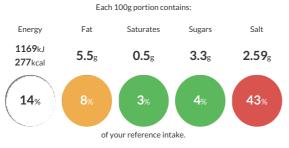

#### **Reference** Intake

Typical values per 100g : Energy 1169kJ 277kcal

# Nutritional Information

| Typical Values     | Per 100g          |
|--------------------|-------------------|
| Energy             | 1169kJ<br>277kCal |
| Carbohydrates      | 47.6g             |
| of which sugars    | 3.3g              |
| Fat                | 5.5g              |
| of which saturates | 0.5g              |
| Fibre              | 2.8g              |
| Protein            | 7.9g              |
| Salt               | 2.59g             |