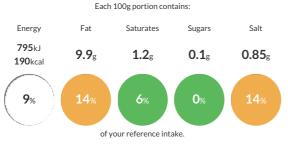

#### **Reference** Intake

Typical values per 100g : Energy 795kJ 190kcal

## Nutritional Information

| Typical Values     | Per 100g         |
|--------------------|------------------|
| Energy             | 795kJ<br>190kCal |
| Carbohydrates      | 8.6g             |
| of which sugars    | 0.1g             |
| Fat                | 9.9g             |
| of which saturates | 1.2g             |
| Fibre              | -g               |
| Protein            | 17g              |
| Salt               | 0.85g            |