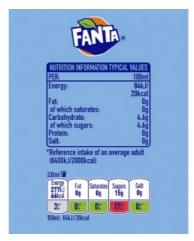

#### Nutrition

|             |                                                   | 100 ml  | 330 ml (%*)  |
|-------------|---------------------------------------------------|---------|--------------|
| Energy      |                                                   | 84 kJ   | 277 kJ (3%)  |
|             |                                                   | 20 kcal | 66 kcal (3%) |
| Fat         |                                                   | 0 g     | 0 g (0%)     |
| of which s  | aturates                                          | 0 g     | 0 g (0%)     |
| Carbohydr   | ate                                               | 4.6 g   | 15 g (6%)    |
| of which s  | ugars                                             | 4.6 g   | 15 g (17%)   |
| Protein     |                                                   | 0 g     | 0 g (0%)     |
| Salt        |                                                   | 0 g     | 0 g (0%)     |
| * Reference | e intake of an average adult (8400 kJ/ 2000 kcal) |         |              |

#### **Calculated Nutrition**

|                        | per 100ml | 330 ml |
|------------------------|-----------|--------|
| Energy (kJ)            | 84        | 277    |
| Energy (kcal)          | 20        | 66     |
| Fat (g)                | 0         | 0      |
| of which saturates (g) | 0         | 0      |
| Carbohydrate (g)       | 4.6       | 15     |
| of which sugars (g)    | 4.6       | 15     |
| Protein (g)            | 0         | 0      |
| Salt (g)               | 0         | 0      |

# **Nutrition Other Text**

Reference intake of an average adult (8400 kJ/ 2000 kcal)