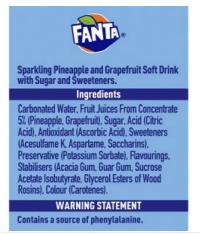

# Ingredients

Carbonated Water

Fruit Juices from Concentrate 5% (Pineapple, Grapefruit)

Sugar

Acid (Citric Acid)

Antioxidant (Ascorbic Acid)

Sweeteners (Acesulfame K, Aspartame, Saccharins)

Preservative (Potassium Sorbate)

Flavourings

Stabilisers (Acacia Gum, Guar Gum, Sucrose Acetate Isobutyrate, Glycerol Esters of Wood Rosins)

Colour (Carotenes)

# Safety Warning

Contains a Source of Phenylalanine.