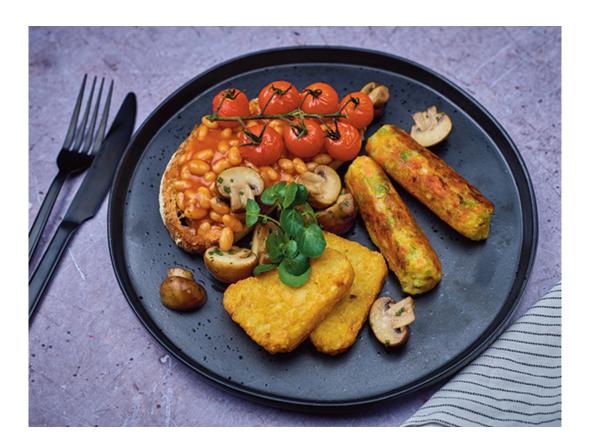

**Composition & Storage** 

**Description:** A sausage shaped, lightly seasoned mix of vegetables and cannellini beans, coated in batter.

**Ingredients:** See Page 2.

Allergen Statement: For allergens, including cereals containing gluten, see ingredients in CAPITALS.

| Preparation & Usage from Frozen                                                                                                | <b>Product Code:</b>             | KV2163A              |
|--------------------------------------------------------------------------------------------------------------------------------|----------------------------------|----------------------|
| Microwave:                                                                                                                     |                                  |                      |
| N/A                                                                                                                            |                                  |                      |
| Oven:                                                                                                                          |                                  |                      |
| N/A                                                                                                                            |                                  |                      |
| Grill:                                                                                                                         |                                  |                      |
| Preheat grill to medium heat. Place vegetable sausages on a b                                                                  | aking tray and cook for 20 mins, | turning occasionany. |
| Frying:                                                                                                                        |                                  |                      |
| Preheat oil to 160°C and deep fry for 6.5 mins. Drain well be                                                                  | fore serving.                    |                      |
| Other Cooking or Serving Instructions:                                                                                         |                                  |                      |
| Shallow fry: Preheat oil in a pan over a medium heat. When he All appliances vary, these are guidelines only. Ensure vegetable |                                  |                      |