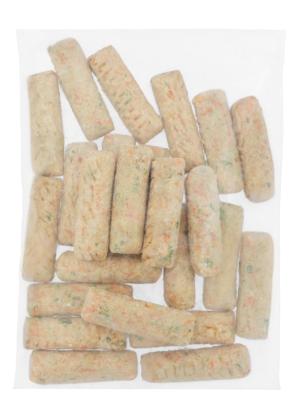

Brand: KaterVeg!

**Product Code:** 

KV2163A

**Pack Details** 

Contents No. Pcs in Case: 48 Avg. Pce Wt: 50 g Case Net Wt: 2.4 kg

Count/Wt per Inner: 24/1.2kg e Inners per Case: 2 Pack Size: 1 x 48

Inners suitable for sale separately?: No Barcode Inner: N/A Barcode Outer: 05060062474084

**Composition & Storage** 

**Description:** A sausage shaped, lightly seasoned mix of vegetables and cannellini beans, coated in batter.

**Ingredients:** See Page 2.

Allergen Statement: For allergens, including cereals containing gluten, see ingredients in CAPITALS.