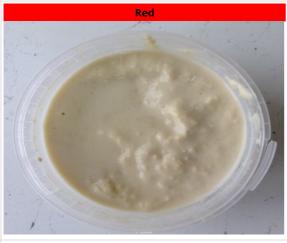

### **Appearance**

Runny loose product, large particulates, water separation, visible mould growth or gas

formation due to fermentation.

#### Taste

Uncharacteristic of target, lacks sesame, garlic and lemon taste.

#### Texture

Runny & loose in texture.

#### Aroma

Off odours, spoilage of product, sour or rancid odour.