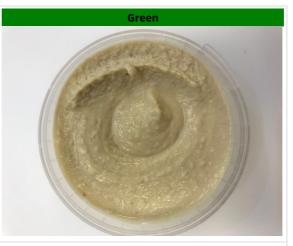

#### **Appearance**

Medium heavy, slightly grainy tan/yellow dip.

#### Taste

Characteristic of Houmous, Sesame, Lemon and Garlic with distinct acidic taste.

#### Texture

Medium heavy, slightly grainy texture.

#### Aroma

Characteristic of Houmous, with an earthy smell of garlic and sesame aromas.

Ginny Cheung

First Issue Date: 14 Nov 2019 Review date: 28 Jul 2020 10:42:21 Originated By: Ginny Cheung Issued By: Orexis Fresh Foods Powered by <a href="https://www.agilechilli.com">www.agilechilli.com</a> end of document