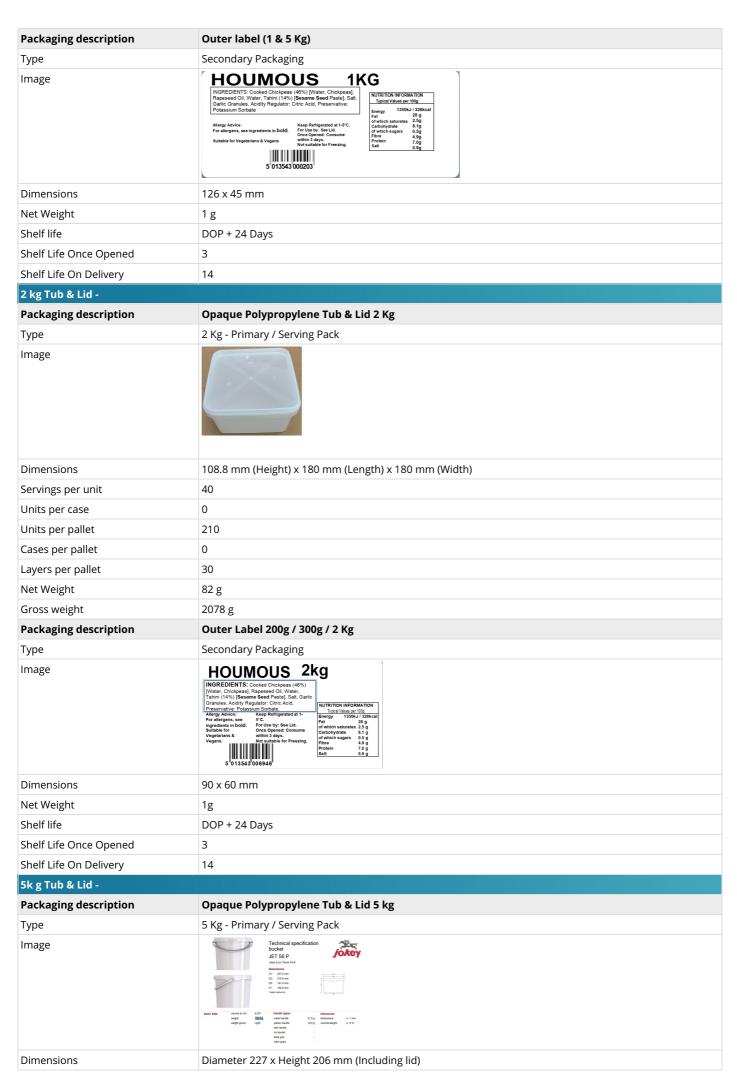

### Ingredients

Cooked Chickpeas (46%) [Water, Chickpeas], Rapeseed Oil, Water, Tahini (14%) [Sesame Seed Paste], Salt, Garlic Granules, Acidity Regulator: Citric Acid, Preservative: Potassium Sorbate

| Ingredient                      | Declared Countries of Origin                                  |
|---------------------------------|---------------------------------------------------------------|
| Water                           | United Kingdom                                                |
| Rapeseed Oil                    | France, Ukraine, United Kingdom                               |
| Tahini                          | Ethiopia, Greece, Sudan                                       |
| Chickpeas                       | Russian Federation, United Kingdom, France, Canada, Argentina |
| Salt                            | China, United Kingdom                                         |
| Garlic Granules                 | China, India                                                  |
| Acidity Regulator: Citric Acid  | China                                                         |
| Preservative: Potassium Sorbate | China                                                         |

#### **Nutritional Information**

| Nutrition           | Value per 100g | Unit |
|---------------------|----------------|------|
| Energy Kj           | 1350.00        | kJ   |
| Energy Kcal         | 326.00         | kcal |
| Protein             | 7.00           | g    |
| Carbohydrate        | 8.10           | g    |
| Sugars              | 0.50           | g    |
| Starch              | 7.30           | g    |
| Fibre               | 4.90           | g    |
| Salt                | 0.90           | g    |
| Sodium              | 0.30           | g    |
| Fats                | 28.20          | g    |
| Saturated Fat       | 2.50           | g    |
| Monounsaturated Fat | 14.50          | g    |
| Polyunsaturated Fat | 9.60           | g    |
| Trans Fatty Acids   | 0.00           | g    |

## **Physical Information**

| Physical<br>Attribute     | Value                                                                           |  |
|---------------------------|---------------------------------------------------------------------------------|--|
| Texture                   | Medium heavy, slightly grainy texture.                                          |  |
| Appearance                | Medium heavy, slightly grainy tan/yellow dip.                                   |  |
| Aroma                     | Characteristic of Houmous, with an earthy smell of garlic and sesame aromas.    |  |
| Taste                     | Characteristic of Houmous, Sesame, Lemon and Garlic with distinct acidic taste. |  |
|                           | Characteristic of Houmous, with an earthy smell of garlic and sesame aromas.    |  |
| Processing                | Dipping of Vegetables in Chlorinated Water                                      |  |
|                           | 2. Cooking                                                                      |  |
|                           | 3. Cooling                                                                      |  |
|                           | 4a.Transfer of RM to HR                                                         |  |
|                           | 4b. Transfer of dry materials and packaging to HR                               |  |
|                           | 5a. pH Control                                                                  |  |
|                           | 5b. Weighing of Preservatives                                                   |  |
|                           | 6. Online Filter (4mm)                                                          |  |
|                           | 7. Metal detection                                                              |  |
|                           | 8. Post Chilling                                                                |  |
| Shelf Life                | 24 days                                                                         |  |
| Shelf Life Once<br>Opened | 3 days                                                                          |  |
| Shelf Life On<br>Delivery | 14 days                                                                         |  |
| Storage<br>Conditions     | Refrigerated temperatures 1-5 °C                                                |  |
| Storage Temp<br>Humidity  | Refrigerated temperatures 1-5 °C                                                |  |