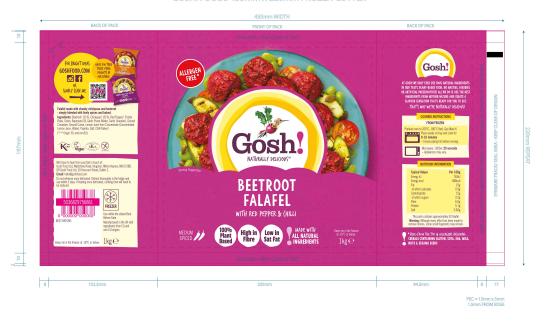

#### **Packaging Continued**

**Product Code:** 

**GFS029** 

Inner Label:

GOSHLEOODS 435mm x 220mm FROZEN CUTTER