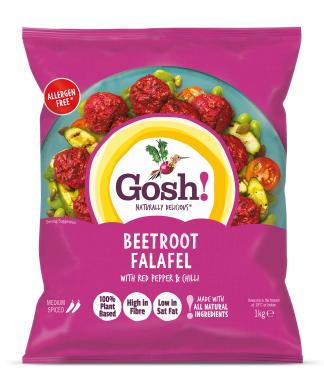

#### **Packaging Continued**

**Product Code:** 

**GFS029** 

Inner Label:

GOSHLEOODS 435mm x 220mm FROZEN CUTTER