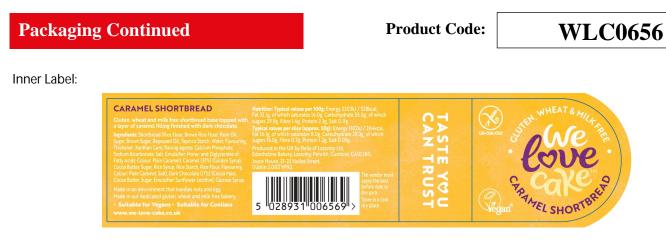

Approved Date: 24/09/2021

Approved by: Christopher Stobart

| Ingredients                                                                                                                   | Product Code: | WLC0656 |  |  |  |
|-------------------------------------------------------------------------------------------------------------------------------|---------------|---------|--|--|--|
| Shortbread (Rice Flour, Brown Rice Flour, Palm Oil, Sugar, Brown Sugar, Rapeseed Oil, Tapioca Starch, Water, Flavouring,      |               |         |  |  |  |
| Thickener (Xanthan Gum), Raising Agents (Calcium Phosphate, Sodium Bicarbonate), Salt, Emulsifier (Mono- and Diglycerides of  |               |         |  |  |  |
| Fatty Acids), Colour (Plain Caramel)), Caramel (37%) (Golden Syrup, Cocoa Butter, Sugar, Rice Syrup, Rice Starch, Rice Flour, |               |         |  |  |  |
| Flavouring, Colour (Plain Caramel), Salt), Dark Chocolate (17%) (Cocoa Mass, Cocoa Butter, Sugar, Emulsifier (Sunflower       |               |         |  |  |  |
| Lecithin)), Glucose                                                                                                           | Syrup.        |         |  |  |  |