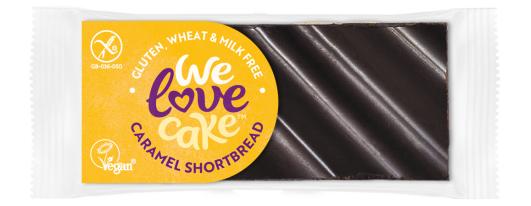

|         |
|                                 |               |         |
| Oven:                           |               |         |
| N/A                             |               |         |

#### Grill:

N/A

### Frying:

N/A

Other Cooking or Serving Instructions:

Defrost at room temperature for 6 hours. Once defrosted do not refreeze. Once defrosted, label each individual product with Best Before Date: Day of defrost + 28 days.

To maintain gluten-free and vegan integrity, please ensure all equipment used for gluten-free and vegan preparation/cooking/serving is clean or dedicated for gluten-free and vegan use only.

### **Product & Packaging**

### **Product Code:**

## WLC0656

Lifestyle:



Outer Case:



### **Packaging Continued**

**Product Code:** 



Inner Pack/Case:



#### Combination:





Outer Case Line Drawing: