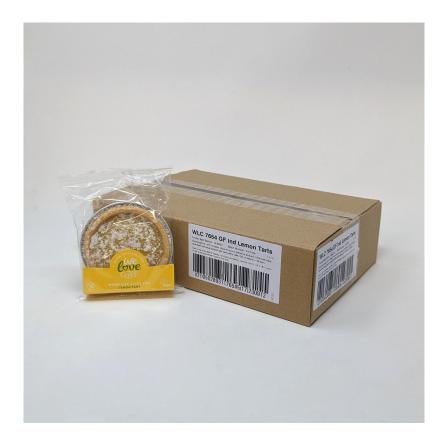

|               |         |
|                                 |               |         |

### Frying:

| N | J/A |
|---|-----|
|   |     |
|   |     |
|   |     |
|   |     |
|   |     |

Other Cooking or Serving Instructions:

Defrost at room temperature for 6 hours. Once defrosted do not refreeze. Once defrosted, label each individual product with Best Before Date: Day of defrost + 28 days. To maintain gluten-free and vegan integrity, please ensure all equipment used for gluten-free and vegan preparation/cooking/serving is clean or dedicated for gluten-free and vegan use only.

### **Product & Packaging**

### **Product Code:**

## WLC7654

Lifestyle:



### Outer Case:



**Packaging Continued** 

**Product Code:** 

WLC7654

Inner Pack/Case:



### Combination: