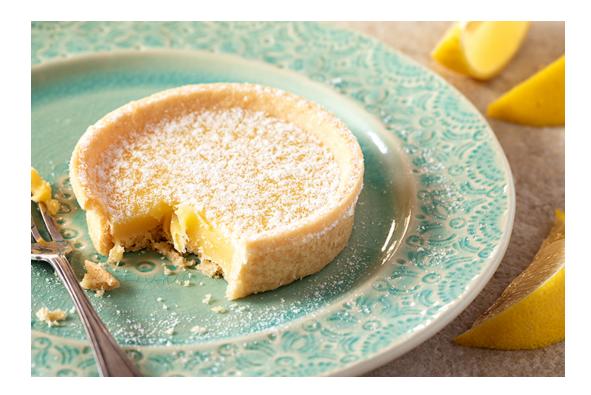

|               |         |
|                                 |               |         |
|                                 |               |         |
|                                 |               |         |

### Frying:

| N | J/A |
|---|-----|
|   |     |
|   |     |
|   |     |
|   |     |
|   |     |

Other Cooking or Serving Instructions:

Defrost at room temperature for 6 hours. Once defrosted do not refreeze. Once defrosted, label each individual product with Best Before Date: Day of defrost + 28 days. To maintain gluten-free and vegan integrity, please ensure all equipment used for gluten-free and vegan preparation/cooking/serving is clean or dedicated for gluten-free and vegan use only.

### **Product & Packaging**

### **Product Code:**

## WLC7654

Lifestyle:



### Outer Case:



**Packaging Continued** 

**Product Code:** 

WLC7654

Inner Pack/Case:



### Combination: