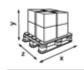

# Katrin Classic System Toilet 800 ECO

#### 103424

- · Soft effective quality toilet paper
- 100% recycled fibre
- 2-Ply, white
- · For use with Katrin System Toilet Dispenser
- Very large roll size (800 sheets) and dispenser holds 2 rolls
- Suitable for high traffic areas
- Controlled dispensing, and self presenting sheets reduce consumption and improve hygiene
- All Katrin toilet papers are made from high quality fibers and have been proven, via dissolving tests, to break down within 90 seconds
- · Certified under the Nordic Swan Eco Label and EU Flower





## ISO9001 ISO14001



#### Product / Consumer pack







#### **Transport pack**



x 410 mm y 418 mm z 410 mm

|   | 0  |
|---|----|
| 9 | 36 |



#### **Transport pallet**



x 800 mm y 2240 mm z 1200 mm





366.47 kg



### **Related products**



104582 Katrin Inclusive System Toilet Dispenser - White



90144 Katrin Inclusive System Toilet Dispenser With Core Catcher -White



104605 Katrin Inclusive System Toilet Dispenser - Black



92049 Katrin Inclusive System Toilet Dispenser With Core Catcher -Black