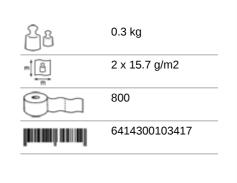

#### 103424

- · Soft effective quality toilet paper
- 100% recycled fibre
- 2-Ply, white
- · For use with Katrin System Toilet Dispenser
- Very large roll size (800 sheets) and dispenser holds 2 rolls
- Suitable for high traffic areas
- Controlled dispensing, and self presenting sheets reduce consumption and improve hygiene
- All Katrin toilet papers are made from high quality fibers and have been proven, via dissolving tests, to break down within 90 seconds
- · Certified under the Nordic Swan Eco Label and EU Flower