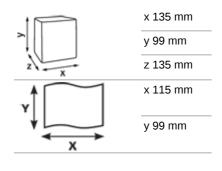

# Katrin Classic System Toilet 800 ECO

#### 103424

- · Soft effective quality toilet paper
- 100% recycled fibre
- 2-Ply, white
- · For use with Katrin System Toilet Dispenser
- Very large roll size (800 sheets) and dispenser holds 2 rolls
- Suitable for high traffic areas
- Controlled dispensing, and self presenting sheets reduce consumption and improve hygiene
- All Katrin toilet papers are made from high quality fibers and have been proven, via dissolving tests, to break down within 90 seconds
- · Certified under the Nordic Swan Eco Label and EU Flower





## ISO9001 ISO14001



#### Product / Consumer pack







#### **Transport pack**



x 410 mm y 418 mm z 410 mm

|   | 0  |
|---|----|
| 9 | 36 |



#### **Transport pallet**



x 800 mm y 2240 mm z 1200 mm





366.47 kg



### **Related products**



104582 Katrin Inclusive System Toilet Dispenser - White



90144 Katrin Inclusive System Toilet Dispenser With Core Catcher -White



104605 Katrin Inclusive System Toilet Dispenser - Black



92049 Katrin Inclusive System Toilet Dispenser With Core Catcher -Black