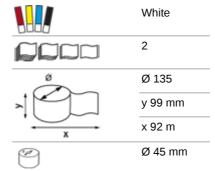

#### 103424

- · Soft effective quality toilet paper
- 100% recycled fibre
- 2-Ply, white
- · For use with Katrin System Toilet Dispenser
- Very large roll size (800 sheets) and dispenser holds 2 rolls
- Suitable for high traffic areas
- Controlled dispensing, and self presenting sheets reduce consumption and improve hygiene
- All Katrin toilet papers are made from high quality fibers and have been proven, via dissolving tests, to break down within 90 seconds
- · Certified under the Nordic Swan Eco Label and EU Flower