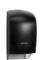

ystem Toilet Dispenser
- Very large roll size (800 sheets) and dispenser holds 2 rolls
- Suitable for high traffic areas
- Controlled dispensing, and self presenting sheets reduce consumption and improve hygiene
- All Katrin toilet papers are made from high quality fibers and have been proven, via dissolving tests, to break down within 90 seconds
- · Certified under the Nordic Swan Eco Label and EU Flower





## ISO9001 ISO14001



#### Product / Consumer pack







#### **Transport pack**



x 410 mm y 418 mm z 410 mm

|   | 0  |
|---|----|
| 9 | 36 |



#### **Transport pallet**



x 800 mm y 2240 mm z 1200 mm





366.47 kg



### **Related products**



104582 Katrin Inclusive System Toilet Dispenser - White



90144 Katrin Inclusive System Toilet Dispenser With Core Catcher -White



104605 Katrin Inclusive System Toilet Dispenser - Black



92049 Katrin Inclusive System Toilet Dispenser With Core Catcher -Black